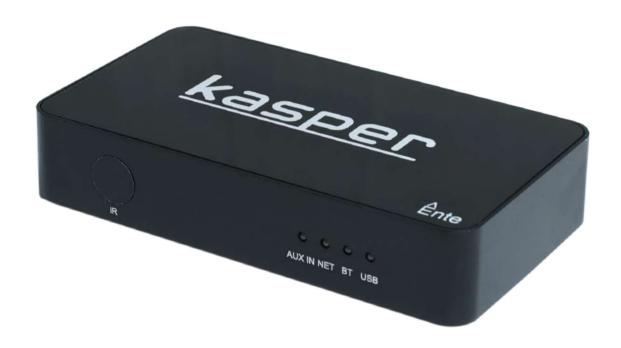

## Ênte

Wireless Streaming Preamplifier

#### Introduction

Ênte is a wireless streaming preamplier with network and Bluetooth 5.0 connectivity. Applying Ênte to your current stereo system will enable you to stream music from your smart device, USB, NAS or streaming services, such as Spotify, Tidal or Quobuz in high resolution by 4STREAM app, Airplay, Bluetooth Or other third party compatible apps. It support decoding high quality music in sample rate up to 24bit, 192kHz and support streaming lossless audio format such FLAC, APE, WAV, Ênte can also connect to PC using micro USB and directly stream music from PC digitally. By adding more units to your home audio system, you could set up a wireless multiroom or multizone whole house audio system, and it v/ill give you totally new and great oxperience to play and enjoy music