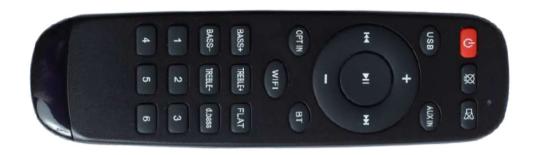

20kHz                                |
| Audio Input        |                  | Analog 3.5mm mini jack, micro USB            |
| SNR                |                  | 91dB                                         |
| THD                |                  | 0.003%                                       |
| Music Format       |                  | FLAC/MP3/AAC/AAC+/ALAC/APE/WAV               |
| Sample Rate        |                  | Decoding upto 24bits/192kHz                  |
| Protocols          |                  | Airplay, DLNA, UPnP, Spotify connect, Qplay  |
| Dimensions         |                  | 116.2 x 64 x 22.6 mm / 4.57 x 2.52 x 0.89 in |
| Weight             |                  | 0.2 kg (0.44 lb)                             |



## Ênte

### Wireless Streaming Preamplifier



IR Remote Controller

#### **Music Sources**

Spotily, Deezer, Tidal, Quobuz, Amazon Music, Napster, Internet

Radio, Tuneln, iHeartRadio, QQ Musi

Music Stored on mobile phone, tablet

iTunes music stored locally on iOS device

NAS (Network Attached Storage)

3rd Party Streaming Softwear (DLNA compliant)

USB disk drive

### **Package Content**

Ênte x1

Power Adaptor x1

Remote Controller x1

Aux 3.5mm Cable x1

2 to 1 RCA Cable x1

User Manual x1