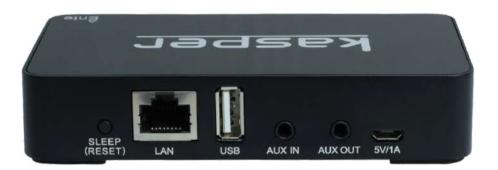

### Wireless Streaming Preamplifier

| Connectivity       | Wireless Network | IEEE802.11 b/g/n 2.4G                        |
|--------------------|------------------|----------------------------------------------|
|                    | Ethernet         | RJ45 Single 10/100M                          |
|                    | Bluetooth        | 5.0                                          |
|                    | USB Host         | 2.2                                          |
| Bluetooth Distance |                  | 10M                                          |
| Power Input        |                  | 5V-1A micro USB input                        |
| Audio Output       |                  | Analog 3.5mm mini jack                       |
| Frequency Response |                  | 20Hz to 20kHz                                |
| Audio Input        |                  | Analog 3.5mm mini jack, micro USB            |
| SNR                |                  | 91dB                                         |
| THD                |                  | 0.003%                                       |
| Music Format       |                  | FLAC/MP3/AAC/AAC+/ALAC/APE/WAV               |
| Sample Rate        |                  | Decoding upto 24bits/192kHz                  |
| Protocols          |                  | Airplay, DLNA, UPnP, Spotify connect, Qplay  |
| Dimensions         |                  | 116.2 x 64 x 22.6 mm / 4.57 x 2.52 x 0.89 in |
| Weight             |                  | 0.2 kg (0.44 lb)                             |