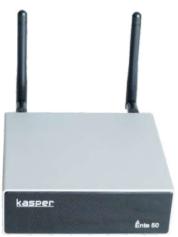

# Ênte 50

#### Introduction

Ênte 50 is a high-end audio streaming preampilifier with network and bluetooth aptx HD connectivity. Applying Ênte 50 to your current stereo system will enable you to stream music from your smart device, USB NSA or streaming services, such as Spotify, ,Tidal or Qobuz in high resolution by 4STREAM App, AirPlay, Bluetooth or other third party compatible apps. Lots of Hi-Fi hardware components, such as ESS3023 DAC, Cirrus Logic ADC are implemented to make a great sound quality. Adding more units to your home audio system can set up a wireless multiroom or multizone whole house audio system, it will give you totally new and great experience to play and enjoy music.

### Wireless Streaming Preamplifier

LED: RED-Standby mode Display panel: Status info

| Connectivity       | Wireless Network | IEEE802.11 b/g/n 2.4g                      |
|--------------------|------------------|--------------------------------------------|
|                    | Ethernet         | Single 10/100M RJ45                        |
|                    | Bluetooth        | 5.0 Qualcomm aptX-HD                       |
|                    | USB Host         | Play music from USB pendrive               |
| Frequency Response |                  | 20Hz to 20kHz                              |
| Digital Output     |                  | Coaxial output, Optical output             |
| Analog Output      |                  | 1 x RCA, 1 x Subwoofer                     |
| Audio Input        |                  | 1 x RCA, 1 x Optical in                    |
| Power Supply       |                  | 12V / 1A                                   |
| Decoding           |                  | Upto 24 bit/ 192k Hz                       |
| Music Format       |                  | FLAC/MP3/AAC/AAC+/ALAC/APE/WAV             |
| SNR                |                  | 110dB                                      |
| THD                |                  | 0.03%                                      |
| Dimensions         |                  | 12 x 11.3 x 3.7 cm / 4.72 x 4.45 x 1.46 in |
| Weight             |                  | 0.4 kg (0.88 lb)                           |