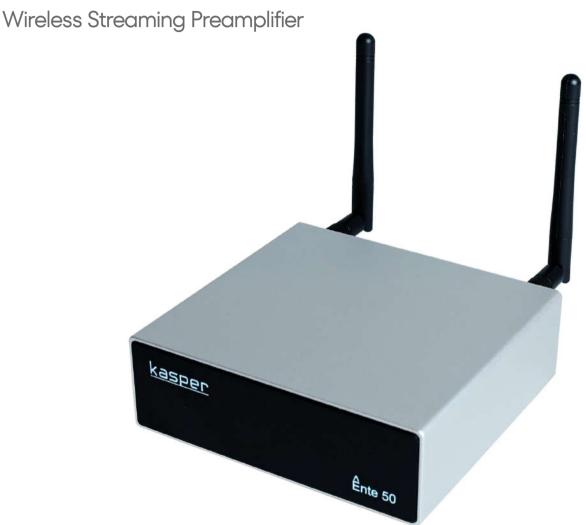

#### Introduction

Ênte 50 is a high-end audio streaming preampilifier with network and bluetooth aptx HD connectivity. Applying Ênte 50 to your current stereo system will enable you to stream music from your smart device, USB NSA or streaming services, such as Spotify, ,Tidal or Qobuz in high resolution by 4STREAM App, AirPlay, Bluetooth or other third party compatible apps. Lots of Hi-Fi hardware components, such as ESS3023 DAC, Cirrus Logic ADC are implemented to make a great sound quality. Adding more units to your home audio system can set up a wireless multiroom or multizone whole house audio system, it will give you totally new and great experience to play and enjoy music.

### Wireless Streaming Preamplifier

LED: RED-Standby mode Display panel: Status info

| Connectivity       | Wireless Network | IEEE802.11 b/g/n 2.4g                      |
|--------------------|------------------|--------------------------------------------|
|                    | Ethernet         | Single 10/100M RJ45                        |
|                    | Bluetooth        | 5.0 Qualcomm aptX-HD                       |
|                    | USB Host         | Play music from USB pendrive               |
| Frequency Response |                  | 20Hz to 20kHz                              |
| Digital Output     |                  | Coaxial output, Optical output             |
| Analog Output      |                  | 1 x RCA, 1 x Subwoofer                     |
| Audio Input        |                  | 1 x RCA, 1 x Optical in                    |
| Power Supply       |                  | 12V / 1A                                   |
| Decoding           |                  | Upto 24 bit/ 192k Hz                       |
| Music Format       |                  | FLAC/MP3/AAC/AAC+/ALAC/APE/WAV             |
| SNR                |                  | 110dB                                      |
| THD                |                  | 0.03%                                      |
| Dimensions         |                  | 12 x 11.3 x 3.7 cm / 4.72 x 4.45 x 1.46 in |
| Weight             |                  | 0.4 kg (0.88 lb)                           |