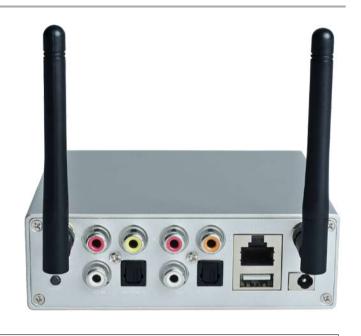

### Wireless Streaming Preamplifier

LED: RED-Standby mode Display panel: Status info

| Connectivity       | Wireless Network | IEEE802.11 b/g/n 2.4g                      |
|--------------------|------------------|--------------------------------------------|
|                    | Ethernet         | Single 10/100M RJ45                        |
|                    | Bluetooth        | 5.0 Qualcomm aptX-HD                       |
|                    | USB Host         | Play music from USB pendrive               |
| Frequency Response |                  | 20Hz to 20kHz                              |
| Digital Output     |                  | Coaxial output, Optical output             |
| Analog Output      |                  | 1 x RCA, 1 x Subwoofer                     |
| Audio Input        |                  | 1 x RCA, 1 x Optical in                    |
| Power Supply       |                  | 12V / 1A                                   |
| Decoding           |                  | Upto 24 bit/ 192k Hz                       |
| Music Format       |                  | FLAC/MP3/AAC/AAC+/ALAC/APE/WAV             |
| SNR                |                  | 110dB                                      |
| THD                |                  | 0.03%                                      |
| Dimensions         |                  | 12 x 11.3 x 3.7 cm / 4.72 x 4.45 x 1.46 in |
| Weight             |                  | 0.4 kg (0.88 lb)                           |