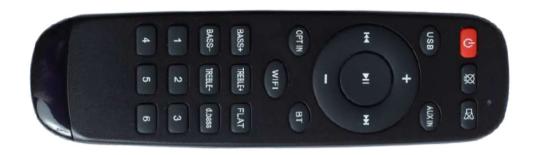

| 1 x RCA, 1 x Subwoofer                     |
| Audio Input        |                  | 1 x RCA, 1 x Optical in                    |
| Power Supply       |                  | 12V / 1A                                   |
| Decoding           |                  | Upto 24 bit/ 192k Hz                       |
| Music Format       |                  | FLAC/MP3/AAC/AAC+/ALAC/APE/WAV             |
| SNR                |                  | 110dB                                      |
| THD                |                  | 0.03%                                      |
| Dimensions         |                  | 12 x 11.3 x 3.7 cm / 4.72 x 4.45 x 1.46 in |
| Weight             |                  | 0.4 kg (0.88 lb)                           |



## Ênte 50

### Wireless Streaming Preamplifier



IR Remote Controller

#### **Music Sources**

Spotily, Deezer, Tidal, Quobuz, Amazon Music, Napster, Internet

Radio, Tuneln, iHeartRadio, QQ Musi

Music Stored on mobile phone, tablet

iTunes music stored locally on iOS device

NAS (Network Attached Storage)

3rd Party Streaming Softwear (DLNA compliant)

USB disk drive

### **Package Content**

50 + x1

Power Adaptor x1

Remote Controller x1

2 to 2 RCA Cable x1

2 to 1 RCA Cable x1

User Manual x1