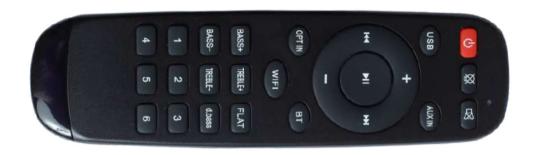

### Wireless Multiroom Full Digital HiFi Amplifier

IR Remote Controller

#### **Package Content**

A50+x1

24V/4, 16A Power Adaptor x1

Remote Controller x1

2 to 2 RCA Cable x1

2 to 1 RCA Cable x1

User Manual x1