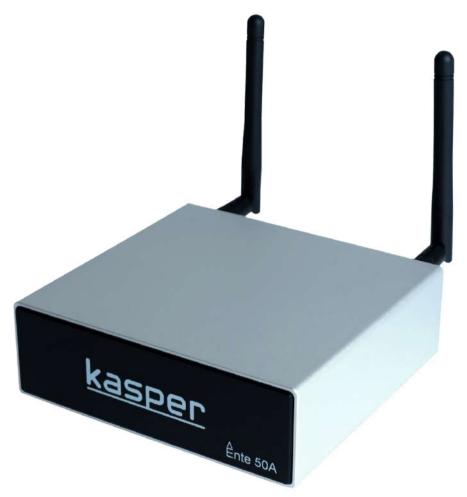

# Ênte 50A

Wireless Multiroom Full Digital HiFi Amplifier

#### Introduction

Introducing the Kasper Ênte 50A Wireless Multiroom HiFi Amplifier, transforming your home audio. Seamlessly integrate WiFi, AirPlay, Spotify Connect, and Bluetooth 5.0 into your existing setup. With a potent 50W\*2 output, it powers 40 speakers at 24V, accompanied by a Sub Out for rich bass. Craft your custom multiroom system using the 4STREAM App to control playback effortlessly. Stream directly from Spotify, Amazon Music, Tidal, and more, ensuring top-tier audio quality without Bluetooth limitations. Elevate your audio experience with Kasper Ênte 50A.