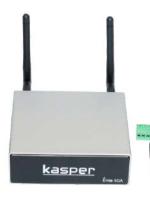

# Ênte 50A

Wireless Multiroom Full Digital HiFi Amplifier

# **Ênte 50A**

## Wireless Multiroom Full Digital HiFi Amplifier

LED: RED-Standby mode Display panel: Status info

## Ênte 50A

### Wireless Multiroom Full Digital HiFi Amplifier

IR Remote Controller