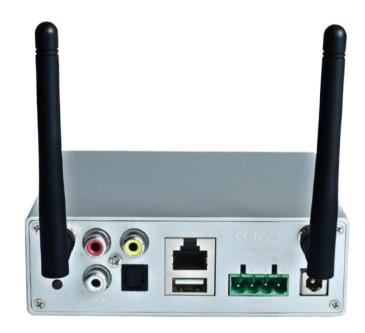

### **Audio System**

| alkan Dawan     | 0.4\/.4.1.                        |
|-----------------|-----------------------------------|
| eaker Power     | 24V 4ohm 50w'2/24V/m 30w '2       |
| eaker Impedance | 4-8 ohm                           |
| dio Format      | MP3/AAC/AAC+/ ALAC/APE/WAV/FLAC   |
| dio Decoding    | Up to 24bit/102KHz                |
| dio Input       | Analog RAC, Digital SPDIF Optical |
| dio Output      | Speaker Out                       |
| eless Network   | IEEE802.11 b/g/n 2.4g             |
| 1               | 10/100M RJ45                      |
| etooth          | 5.0                               |
| B Host          | Play USB Music                    |
| ero Host        | Connect to PC                     |
| ver Input       | 24V4,16A                          |